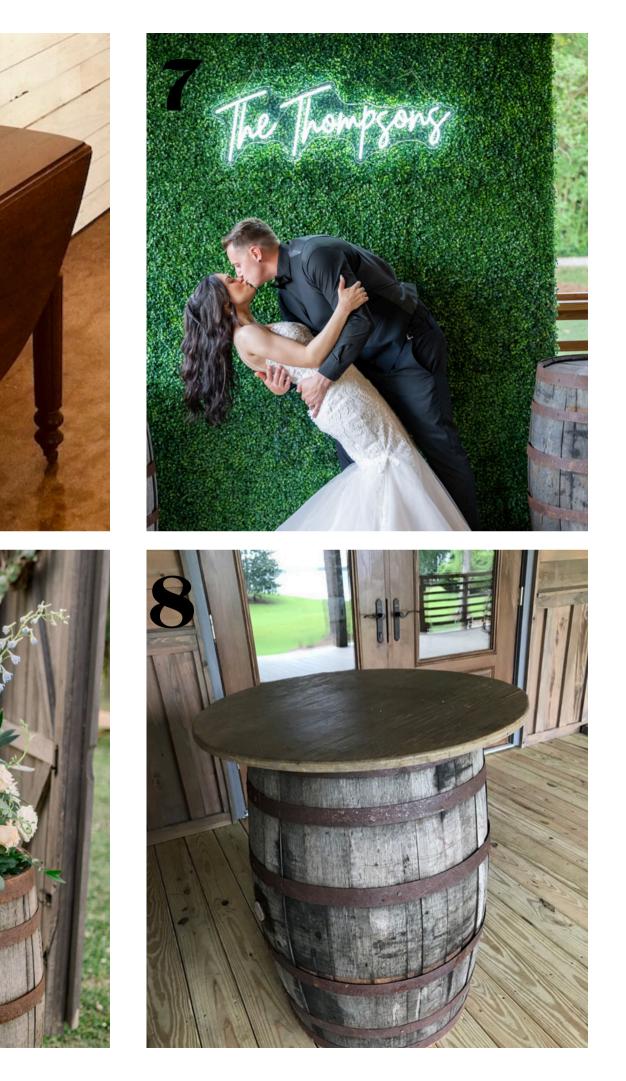

#### FURNITURE

- 5. Antique Drop Leaf Table
- 6. Barrels (florals not included)
- 7. Greenery Wall
- 8. Barrel with round top