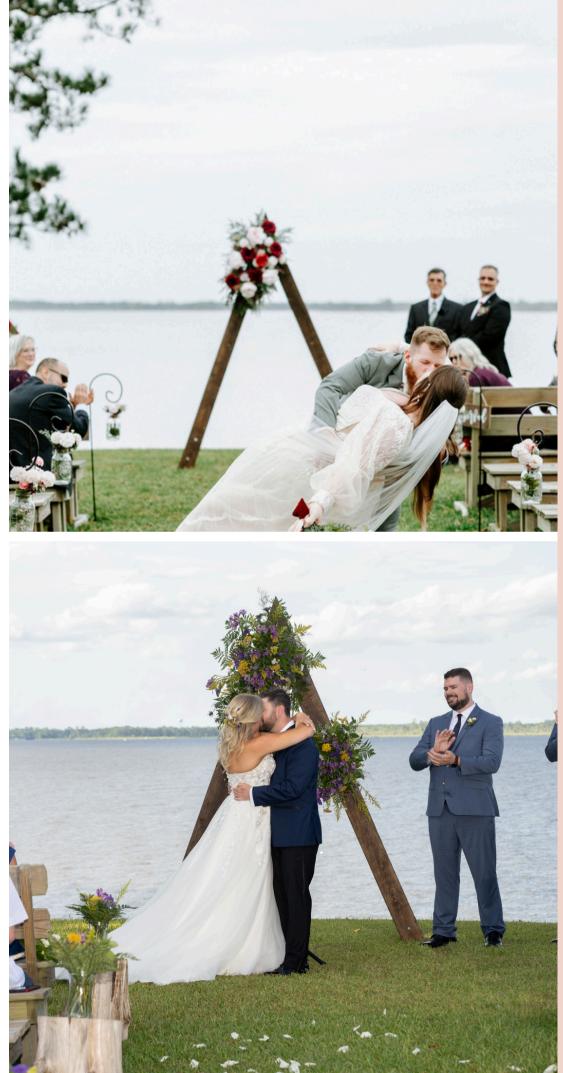

### WOODEN TRIANGLE ARBOR

Great for both outdoor and indoor weddings because it's self-standing, we can set it up where ever you'd like. Leave the wood natural or decorate with flowers, greenery, fabric, lights, or anything to coordinate with your wedding theme and decor.