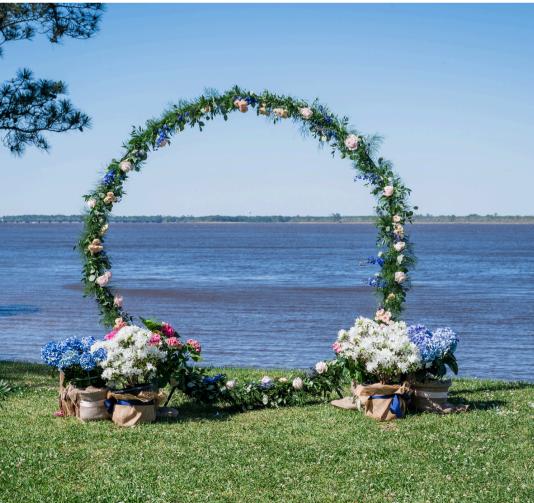

## CIRCLE ARBOR

This beautiful gold circle wedding arbor is the perfect backdrop for a modern wedding ceremony. It complements nearly any color scheme and can be setup indoors or outdoors. Hang lights, flowers, fabrics, crystals... There is no limit except your imagination with this arbor!