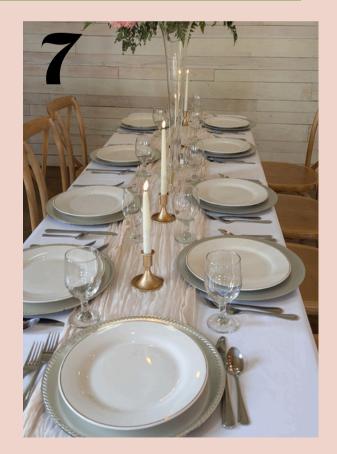

# CENTERPIECES

- 1. Trumpet Vases
- 2. Cylinder vases
- 3. Wood Slices
- 4. Eucalyptus Ring Wreaths
- 5. Mercury Glass Votive Candle Holders
- 6. Stemmed Votive Candle Holders
- 7. Tapers Candles (no stands)