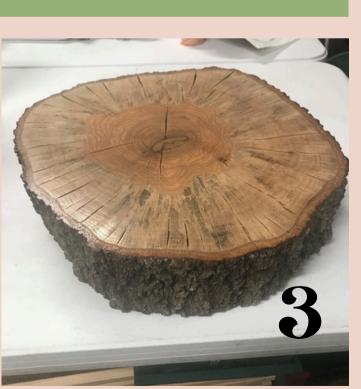

# CENTERPIECES

- 1. Trumpet Vases
- 2. Cylinder vases
- 3. Wood Slices
- 4. Eucalyptus Ring Wreaths
- 5. Mercury Glass Votive Candle Holders
- 6. Stemmed Votive Candle Holders
- 7. Tapers Candles (no stands)