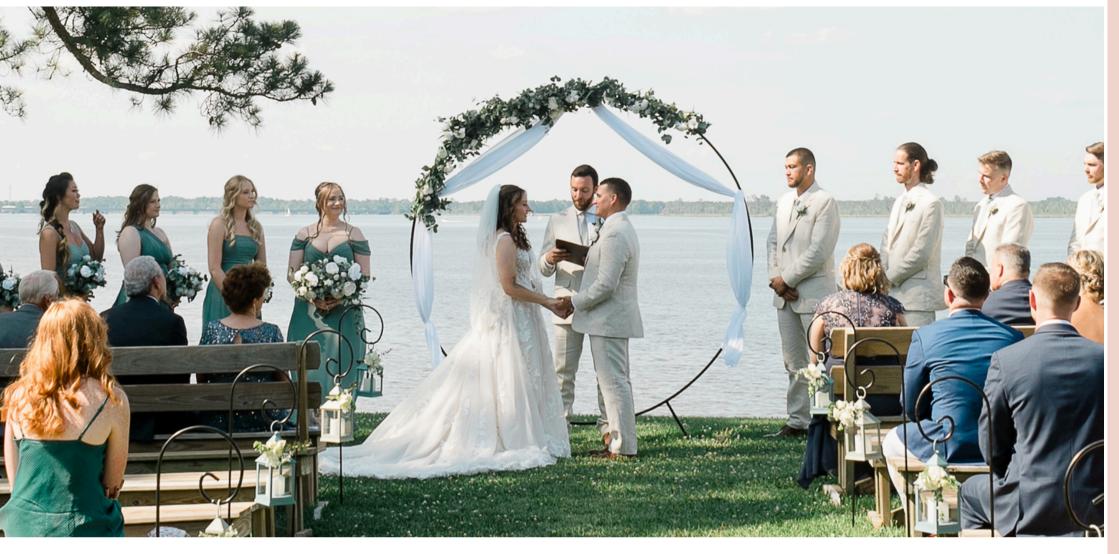

## CIRCLE ARBOR

This beautiful gold circle wedding arbor is the perfect backdrop for a modern wedding ceremony. It complements nearly any color scheme and can be setup indoors or outdoors. Hang lights, flowers, fabrics, crystals... There is no limit except your imagination with this arbor!