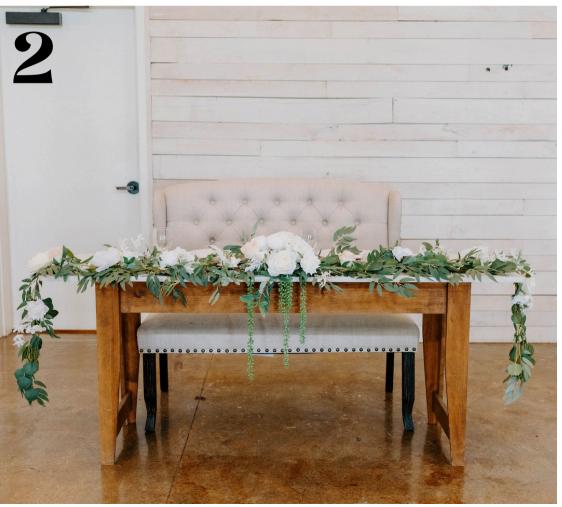

#### FURNITURE

- 1. Antique Buffet Table
- 2. Sweet Heart Table
- 3. White Mantle
- 4. Antique Buffet with Mirror