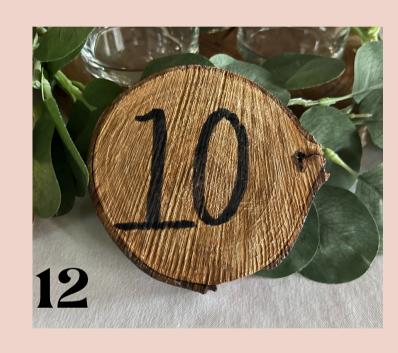

## SIGNS AND TABLE NUMBERS

- 10. Wood Mr. & Mrs.
  11. Let Love Sparkle
  12. Wood Table Number (1-20)
  13. Gold Table Numbers (1-20)
  14. Chalkboard Reserved
  15. We know you'd be...
  16. Silver Table Numbers (1-20)
  17. Frame
  18. Standing Mr. & Mrs.
- 19. In Loving Memory...