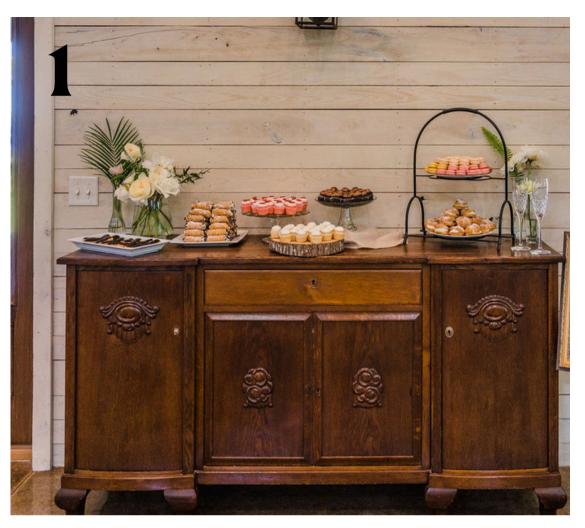

#### FURNITURE

- 1. Antique Buffet Table
- 2. Sweet Heart Table
- 3. White Mantle
- 4. Antique Buffet with Mirror