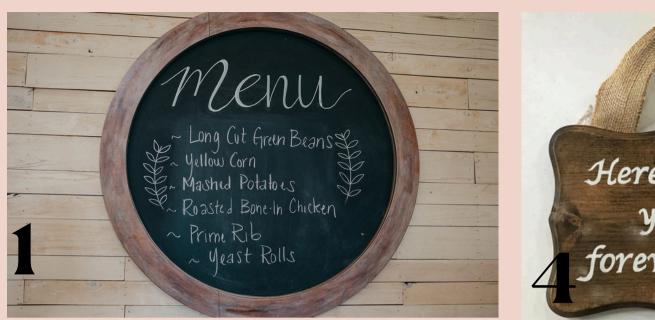

## MORE CEREMONY SIGNS

1. Round Menu

- 2. Wood Reserved Sign
- 3.A Cord of Three .....
- 4. Here comes your...
- 5. For I know the plans...
- 6. Here she comes sign
- 7. No longer two...
- 8. Love Is Patient...
- 9. Wait Until You see...