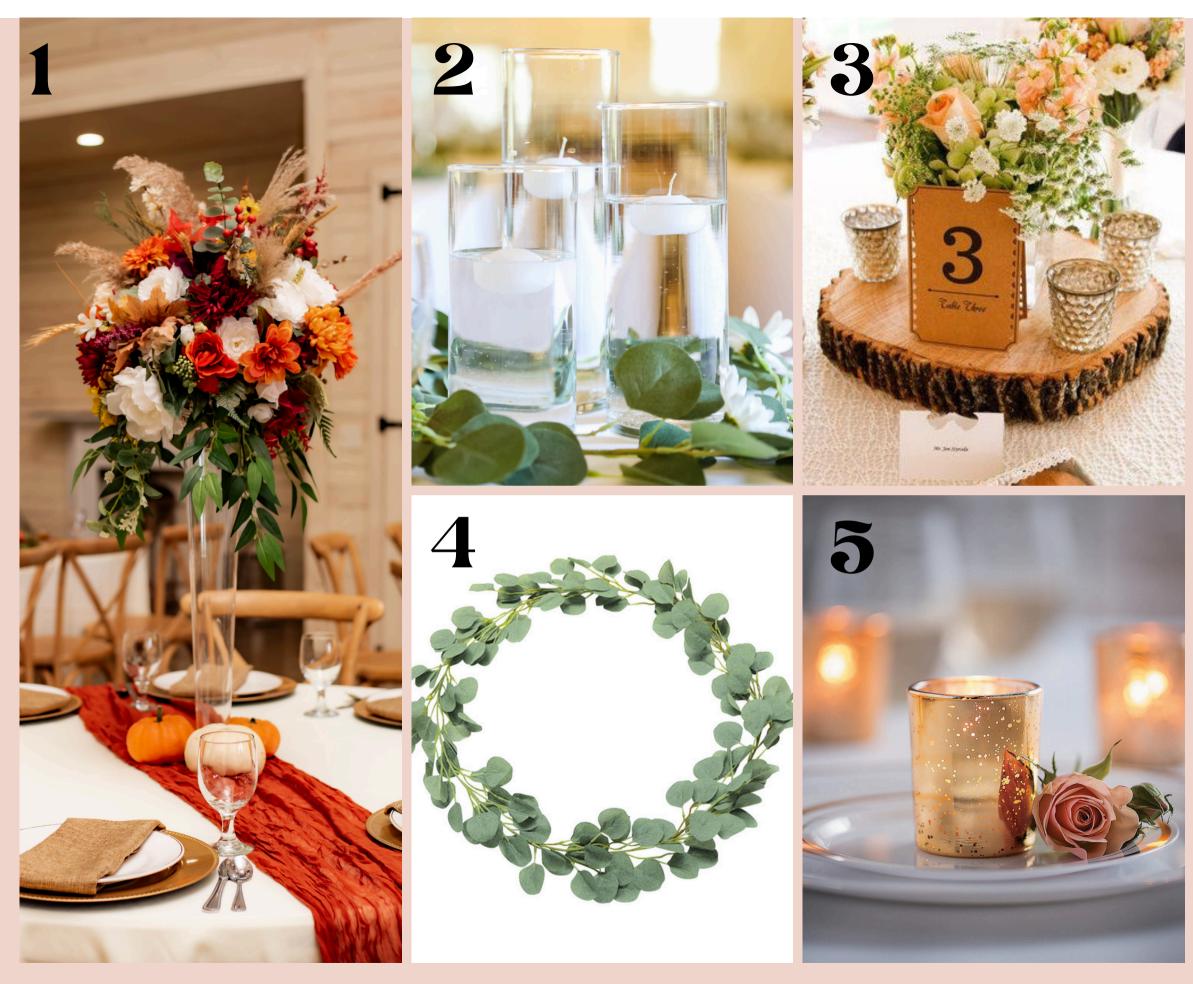

# CENTERPIECES

- 1. Trumpet Vases
- 2. Cylinder vases
- 3. Wood Slices
- 4. Eucalyptus Ring Wreaths
- 5. Mercury Glass Votive Candle Holders
- 6. Stemmed Votive Candle Holders
- 7. Tapers Candles (no stands)

## **CENTERPIECES & MORE**

- 8. Hexagon w/Battery Operated Candle
- 9. Easels, Multiple Sizes
- 10. Lantern w/Battery Operated Candle
- 11. Ring Bearer Pillow

12. Shepherds Hooks and hanging Mason Jars. (Can be used separately or together)