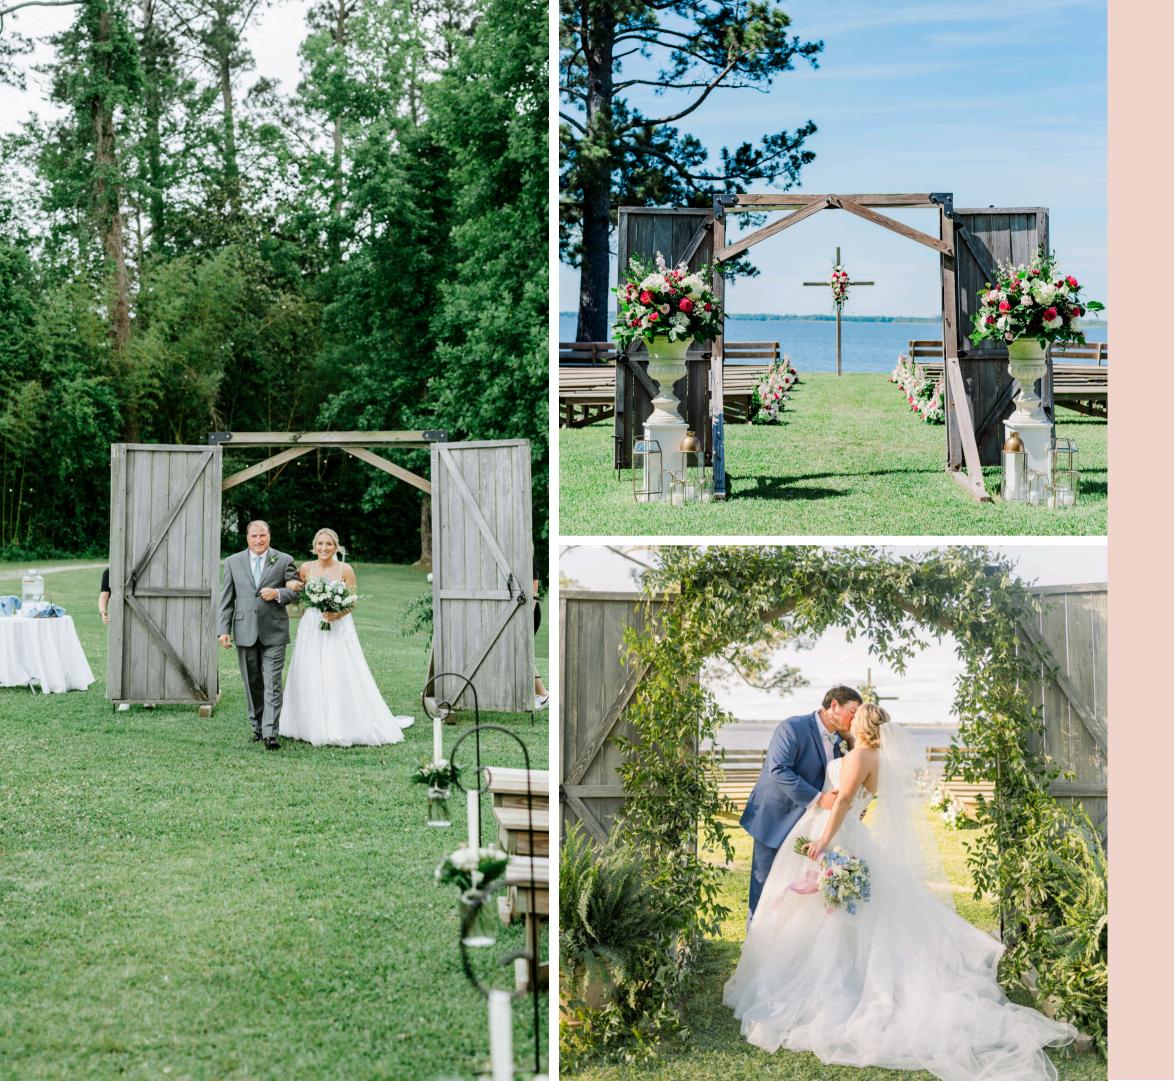

#### WOODEN DOORS

The wooden doors are functioning and assist with keeping the bride hidden until she is ready to walk down the isle.

#### WOODEN CROSS

Our cross is perfect for couples wanting to add a religious element to their ceremony.

### WOODEN ARBOR

This stylish wooden arbor is the perfect piece to get married under. Beautiful on its own, or with a plethora of florals. It will create a natural frame on your wedding day, making you the center of attention.