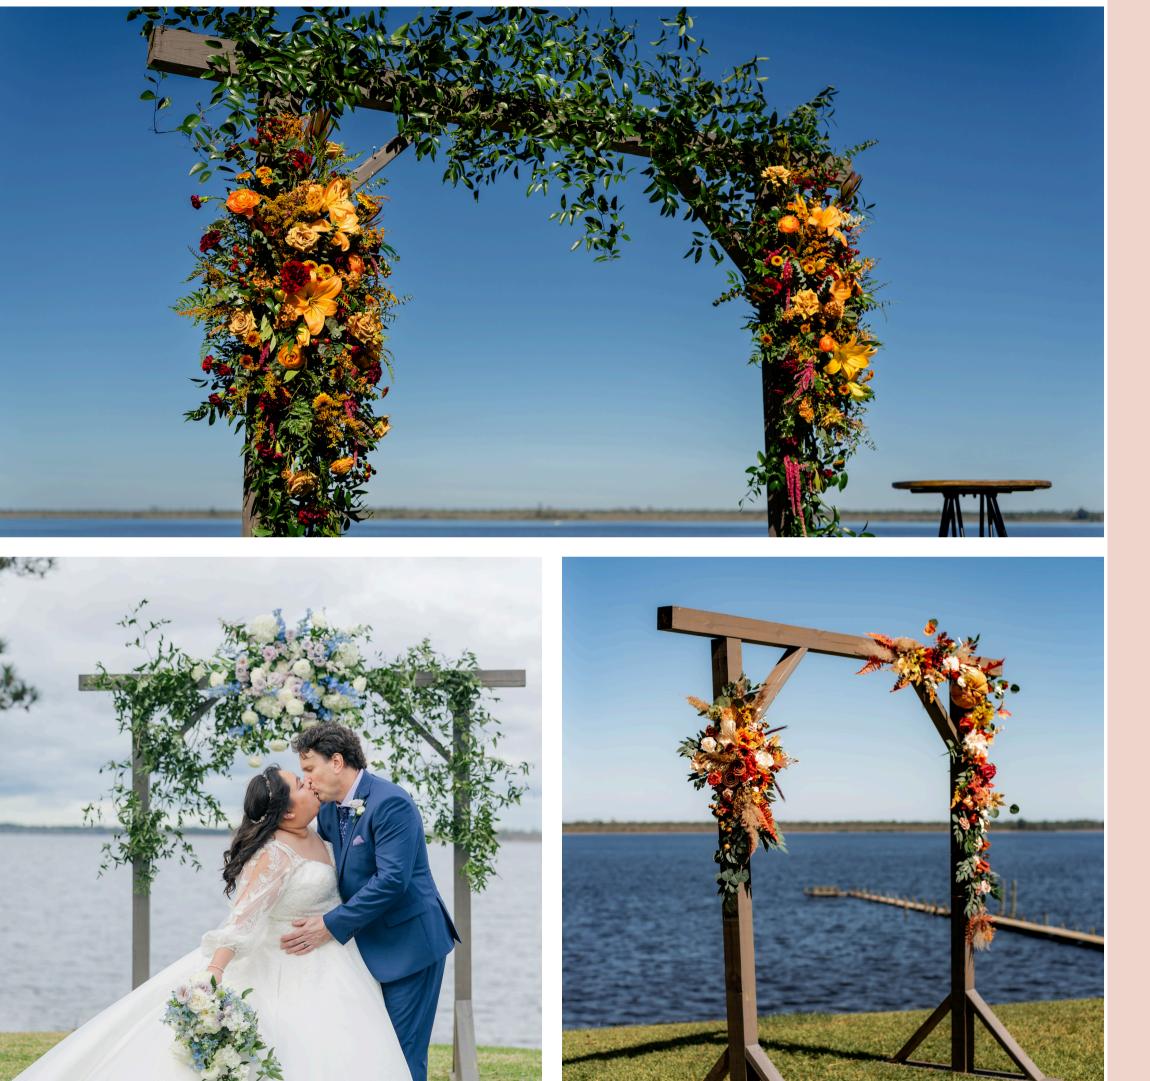

### WOODEN ARBOR

This stylish wooden arbor is the perfect piece to get married under. Beautiful on its own, or with a plethora of florals. It will create a natural frame on your wedding day, making you the center of attention.

### WOODEN TRIANGLE ARBOR

Great for both outdoor and indoor weddings because it's self-standing, we can set it up where ever you'd like. Leave the wood natural or decorate with flowers, greenery, fabric, lights, or anything to coordinate with your wedding theme and decor.