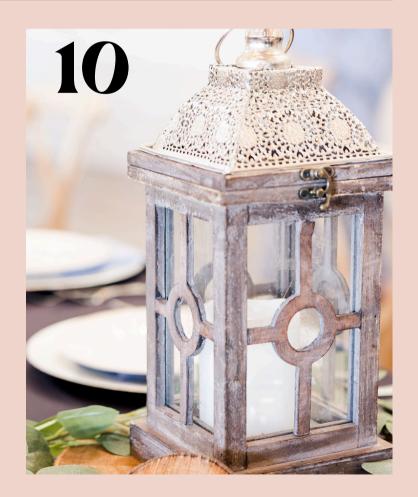

## **CENTERPIECES & MORE**

- 8. Hexagon w/Battery Operated Candle
- 9. Easels, Multiple Sizes
- 10. Lantern w/Battery Operated Candle
- 11. Ring Bearer Pillow

12. Shepherds Hooks and hanging Mason Jars. (Can be used separately or together)