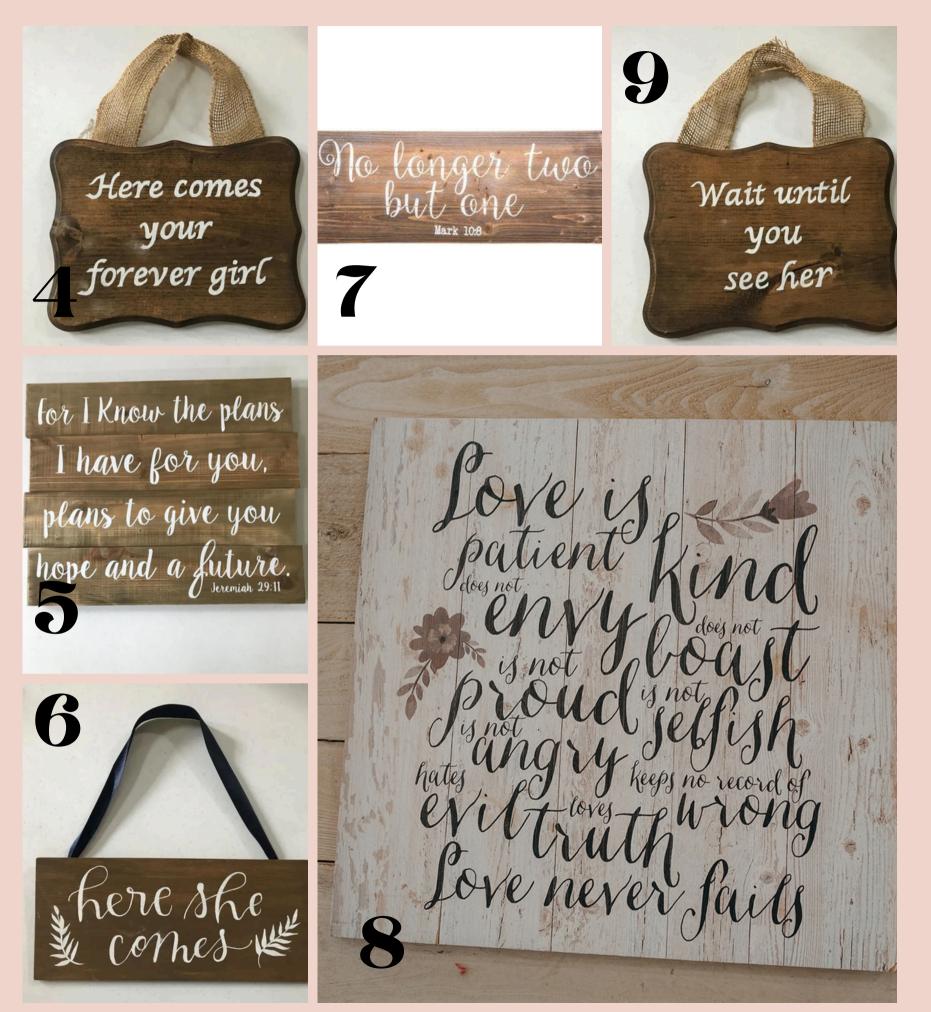

## MORE CEREMONY SIGNS

1. Round Menu

- 2. Wood Reserved Sign
- 3.A Cord of Three .....
- 4. Here comes your...
- 5. For I know the plans...
- 6. Here she comes sign
- 7. No longer two...
- 8. Love Is Patient...
- 9. Wait Until You see...