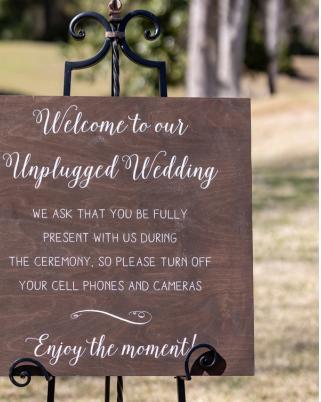

## CEREMONY SIGNS

Beautiful white chalkboard sign you can use as a Welcome Sign.

Unplugged Ceremony Signs are a great way to ask your guests to not be distracted during the important ceremony.

This is a sweet pallet design, a large heart shape, and a decorative white quote that tells the guests to pick a seat, not a side.