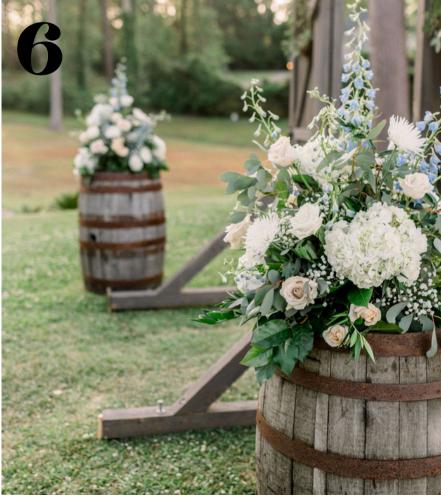

#### FURNITURE

- 5. Antique Drop Leaf Table
- 6. Barrels (florals not included)
- 7. Greenery Wall
- 8. Barrel with round top