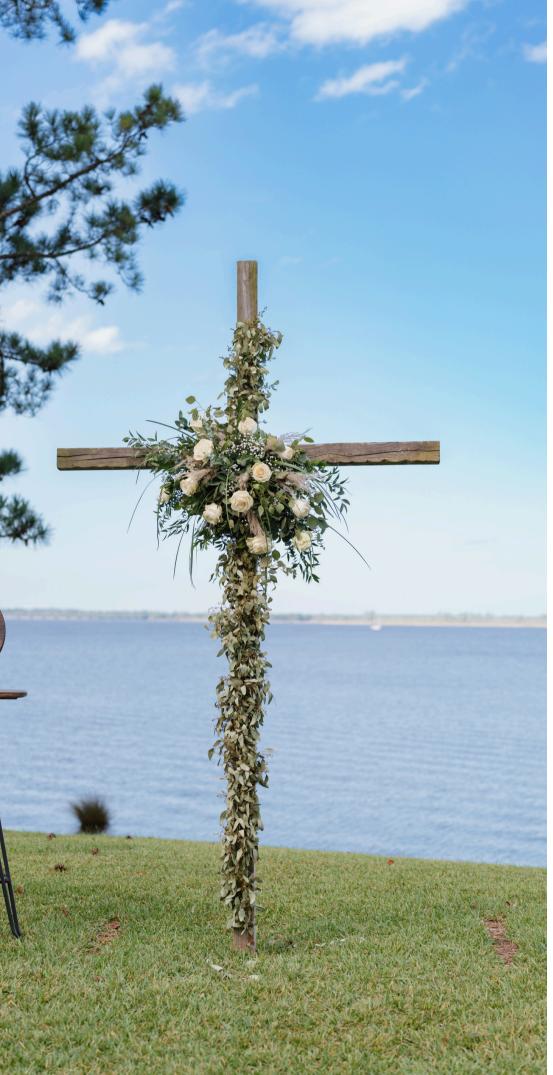

#### WOODEN CROSS

Our cross is perfect for couples wanting to add a religious element to their ceremony.