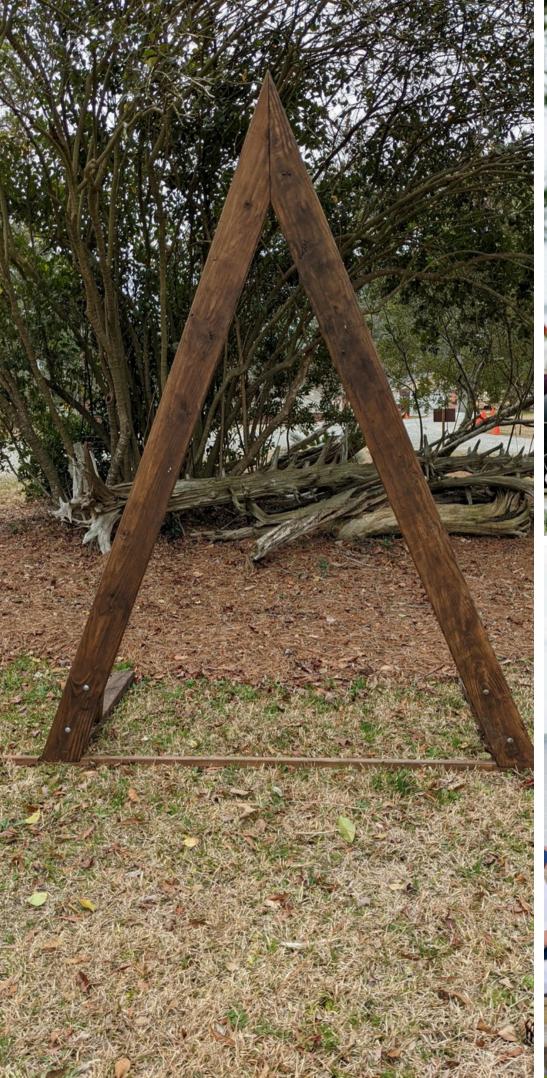

### WOODEN TRIANGLE ARBOR

Great for both outdoor and indoor weddings because it's self-standing, we can set it up where ever you'd like. Leave the wood natural or decorate with flowers, greenery, fabric, lights, or anything to coordinate with your wedding theme and decor.