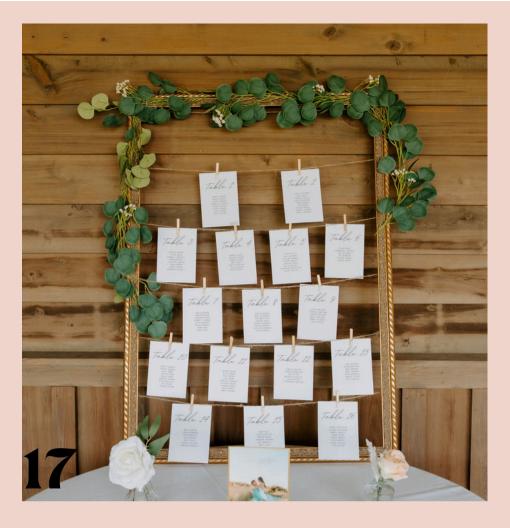

## SIGNS AND TABLE NUMBERS

- 10. Wood Mr. & Mrs.
  11. Let Love Sparkle
  12. Wood Table Number (1-20)
  13. Gold Table Numbers (1-20)
  14. Chalkboard Reserved
  15. We know you'd be...
  16. Silver Table Numbers (1-20)
  17. Frame
  18. Standing Mr. & Mrs.
- 19. In Loving Memory...