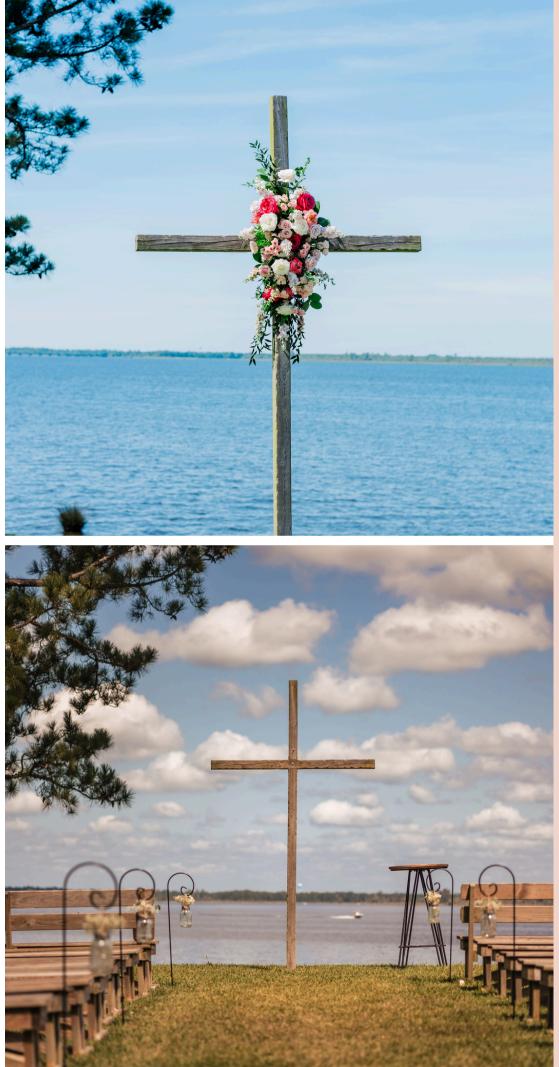

#### WOODEN CROSS

Our cross is perfect for couples wanting to add a religious element to their ceremony.