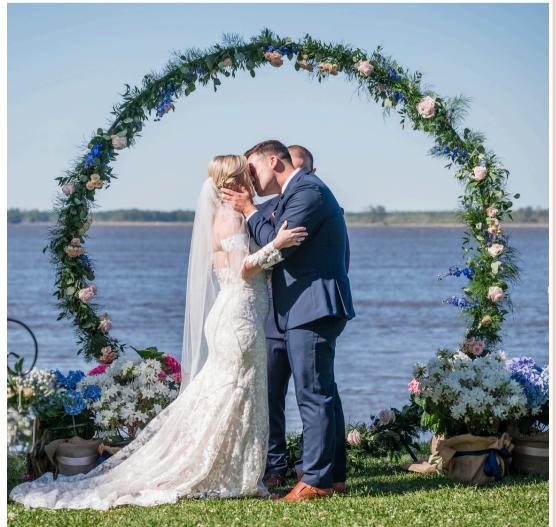

## CIRCLE ARBOR

This beautiful gold circle wedding arbor is the perfect backdrop for a modern wedding ceremony. It complements nearly any color scheme and can be setup indoors or outdoors. Hang lights, flowers, fabrics, crystals... There is no limit except your imagination with this arbor!