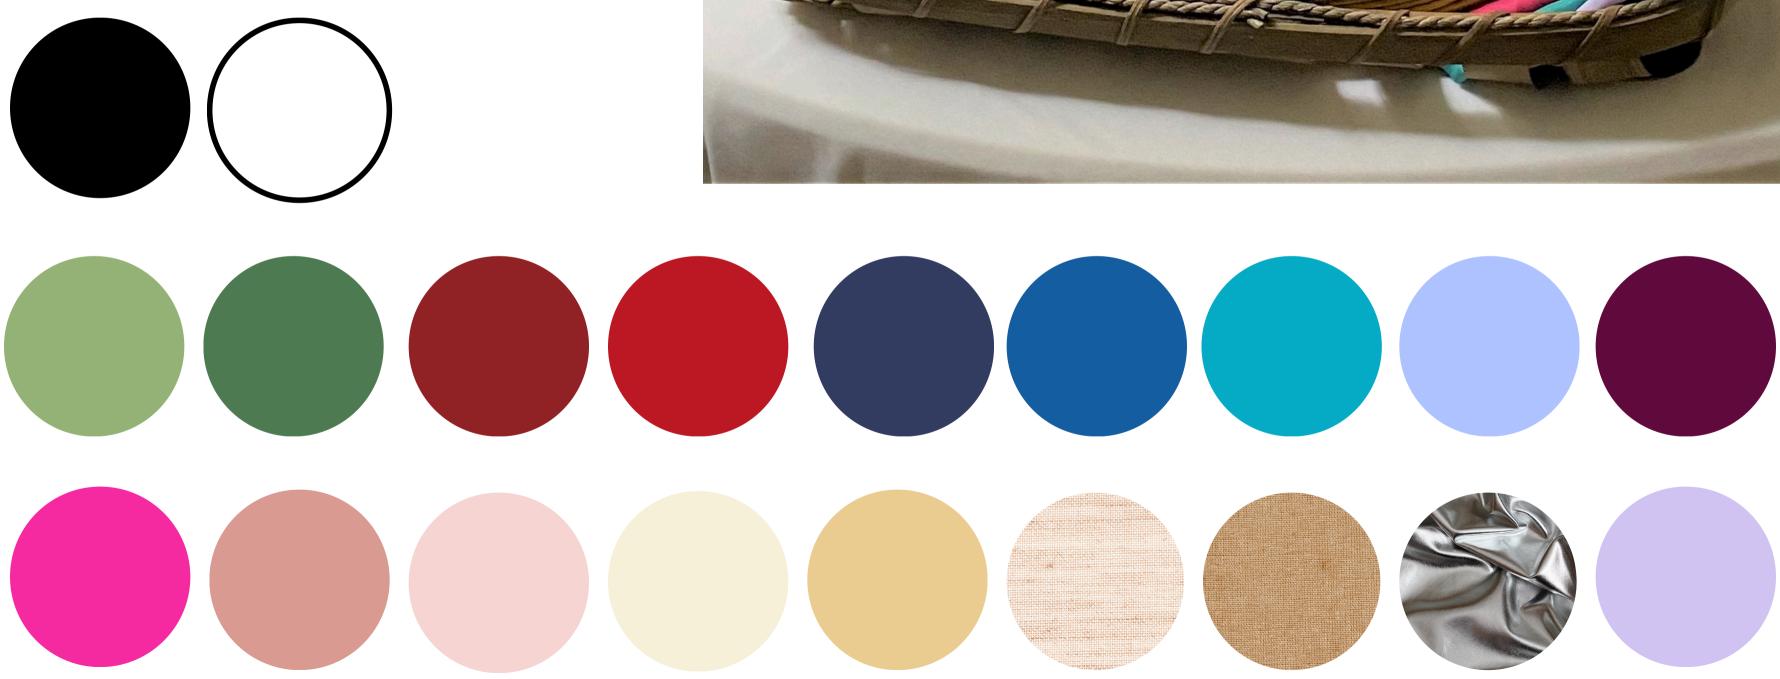

# NAPKINS

Please note that the colors below do not match the napkins accurately.

# TABLE LINENS

We have 2 options for colors for table linens. Black and White

#### TABLE RUNNERS

We currently have one option for table runners in the crinkled linen. Sage Green