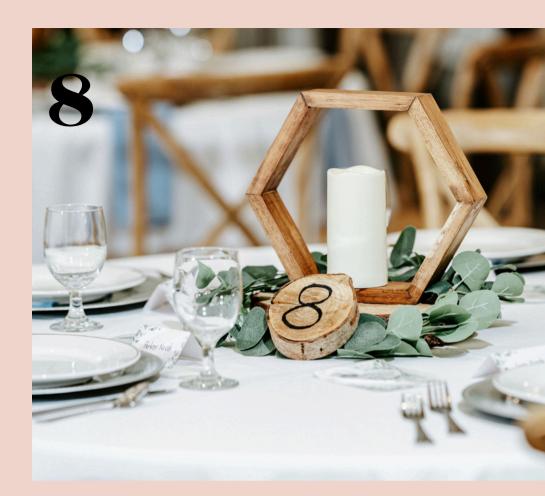

## **CENTERPIECES & MORE**

- 8. Hexagon w/Battery Operated Candle
- 9. Easels, Multiple Sizes
- 10. Lantern w/Battery Operated Candle
- 11. Ring Bearer Pillow

12. Shepherds Hooks and hanging Mason Jars. (Can be used separately or together)