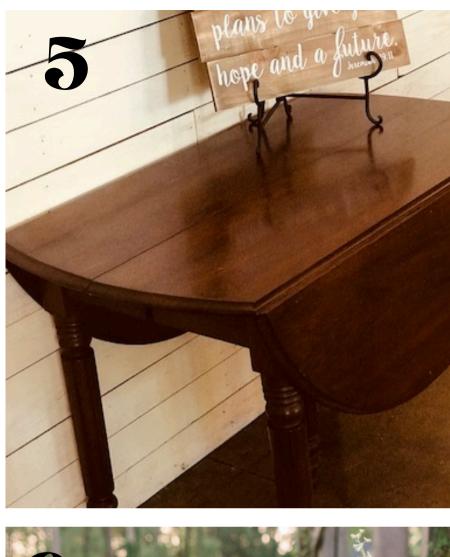

#### FURNITURE

- 5. Antique Drop Leaf Table
- 6. Barrels (florals not included)
- 7. Greenery Wall
- 8. Barrel with round top