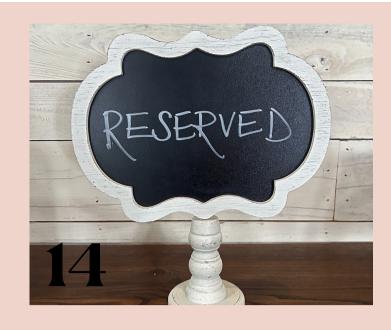

## SIGNS AND TABLE NUMBERS

- 10. Wood Mr. & Mrs.
  11. Let Love Sparkle
  12. Wood Table Number (1-20)
  13. Gold Table Numbers (1-20)
  14. Chalkboard Reserved
  15. We know you'd be...
  16. Silver Table Numbers (1-20)
  17. Frame
  18. Standing Mr. & Mrs.
- 19. In Loving Memory...