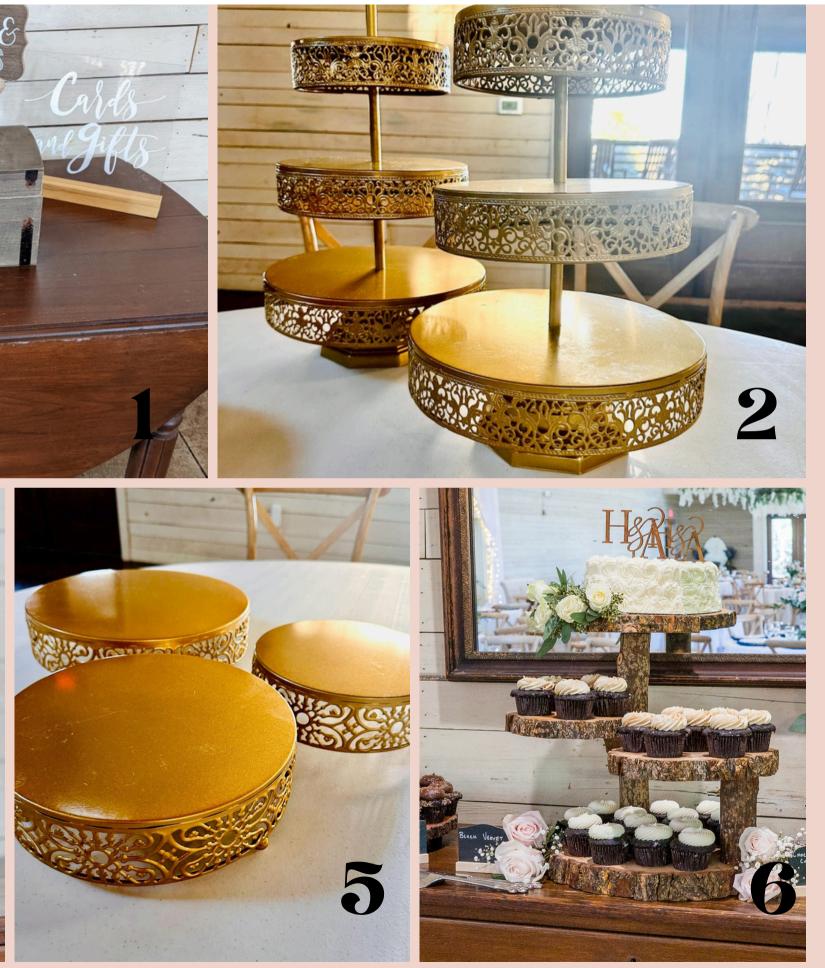

### **CARDS & GIFTS AND DESSERT** STANDS

- 1. Wooden Card Box and Gift Signs
- 2. Gold Cupcake stands
- 3. Wooden Cake Stand
- 4. Gold Cake Stand
- 5. Gold Cupcake or Pie Stands
- 6. Wooden Tiered Cupcake Stand