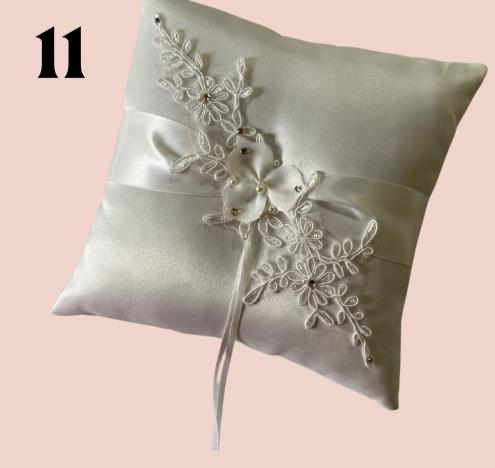

## **CENTERPIECES & MORE**

- 8. Hexagon w/Battery Operated Candle
- 9. Easels, Multiple Sizes
- 10. Lantern w/Battery Operated Candle
- 11. Ring Bearer Pillow

12. Shepherds Hooks and hanging Mason Jars. (Can be used separately or together)