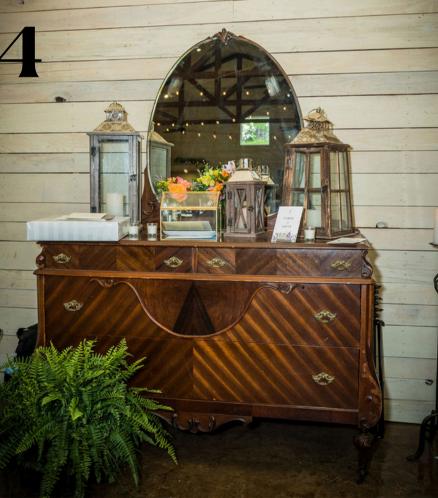

#### FURNITURE

- 1. Antique Buffet Table
- 2. Sweet Heart Table
- 3. White Mantle
- 4. Antique Buffet with Mirror