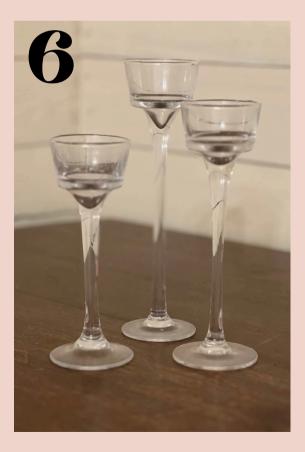

# CENTERPIECES

- 1. Trumpet Vases
- 2. Cylinder vases
- 3. Wood Slices
- 4. Eucalyptus Ring Wreaths
- 5. Mercury Glass Votive Candle Holders
- 6. Stemmed Votive Candle Holders
- 7. Tapers Candles (no stands)