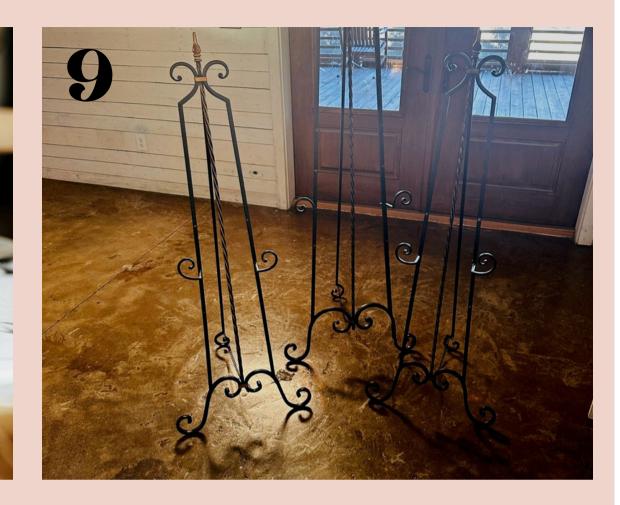

## **CENTERPIECES & MORE**

- 8. Hexagon w/Battery Operated Candle
- 9. Easels, Multiple Sizes
- 10. Lantern w/Battery Operated Candle
- 11. Ring Bearer Pillow

12. Shepherds Hooks and hanging Mason Jars. (Can be used separately or together)