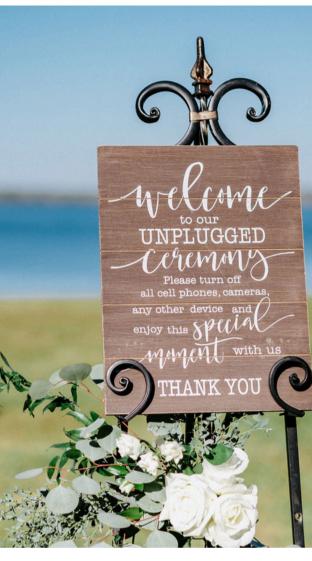

## CEREMONY SIGNS

Beautiful white chalkboard sign you can use as a Welcome Sign.

Unplugged Ceremony Signs are a great way to ask your guests to not be distracted during the important ceremony.

This is a sweet pallet design, a large heart shape, and a decorative white quote that tells the guests to pick a seat, not a side.