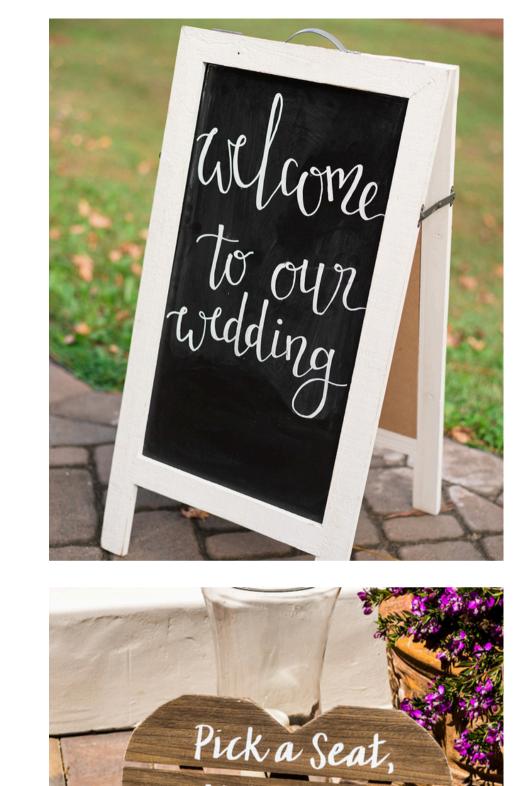

## CEREMONY SIGNS

Beautiful white chalkboard sign you can use as a Welcome Sign.

Unplugged Ceremony Signs are a great way to ask your guests to not be distracted during the important ceremony.

This is a sweet pallet design, a large heart shape, and a decorative white quote that tells the guests to pick a seat, not a side.