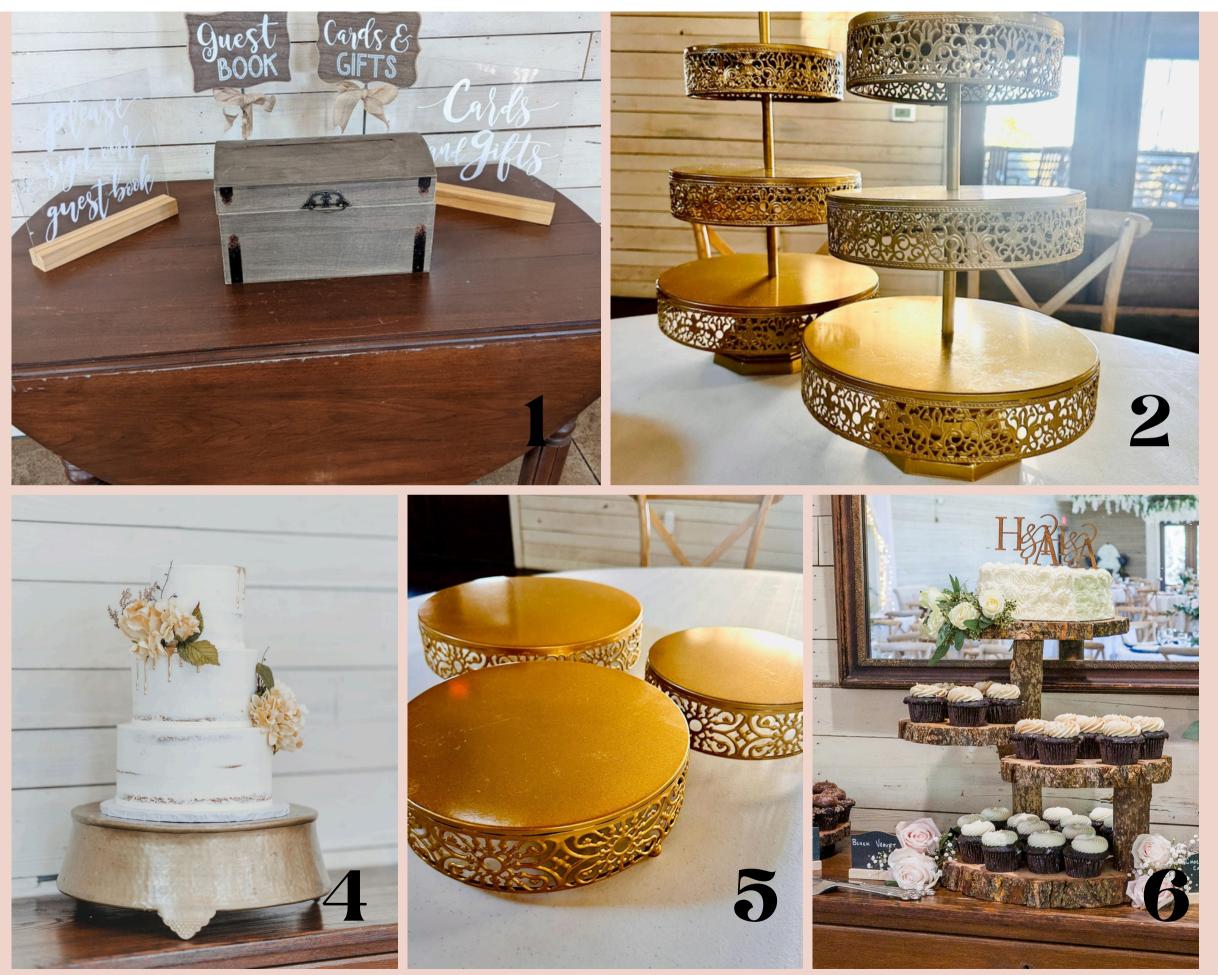

### **CARDS & GIFTS AND DESSERT** STANDS

- 1. Wooden Card Box and Gift Signs
- 2. Gold Cupcake stands
- 3. Wooden Cake Stand
- 4. Gold Cake Stand
- 5. Gold Cupcake or Pie Stands
- 6. Wooden Tiered Cupcake Stand