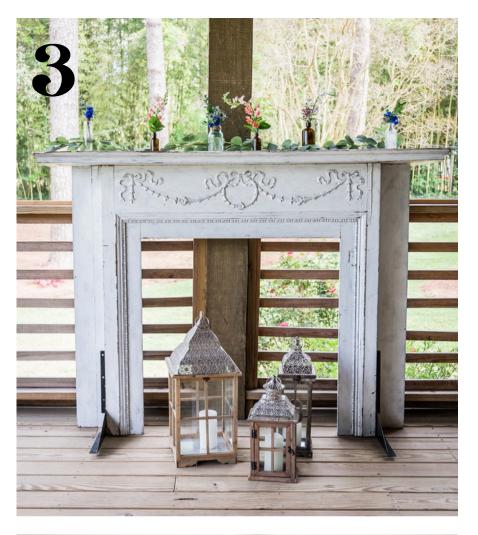

#### FURNITURE

- 1. Antique Buffet Table
- 2. Sweet Heart Table
- 3. White Mantle
- 4. Antique Buffet with Mirror